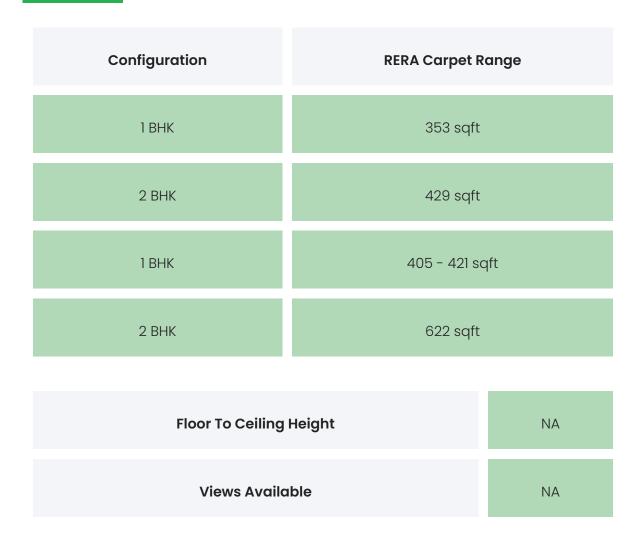

### **PROJECT & AMENITIES**

| Time Line                        | Size      | Typography  |
|----------------------------------|-----------|-------------|
| Completed on 30th November, 2020 | 1970 Sqmt | 1 BHK,2 BHK |